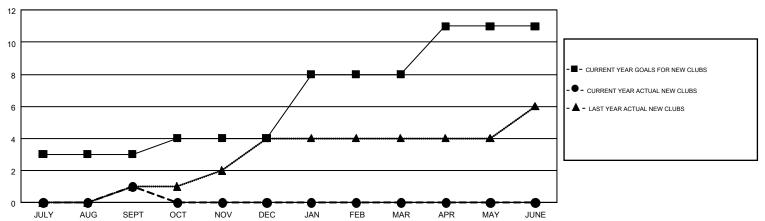

## GOALS AND ACTUAL NEW CLUBS CUMULATIVE

## GMT MONTHLY MEMBERSHIP PROGRESS REPORT

Results as of: 9/30/2018

Multiple District 35

GMT: CARLTON LLOYD

LOCATION: FLORIDA

GMT CA 1

|               | Club          | s         |               | Members               |                           |                         |                                              |  |
|---------------|---------------|-----------|---------------|-----------------------|---------------------------|-------------------------|----------------------------------------------|--|
|               | RESULTS FOR   | 2018-2019 |               | RESULTS FOR 2018-2019 |                           |                         |                                              |  |
| QUARTER       | NEW CLUB GOAL | NEW CLUBS | DROPPED CLUBS | QUARTER               | MEMBER GROWTH NET<br>GOAL | MEMBER GROWTH<br>ACTUAL | DROPPED MEMBERS ACTUAL (including transfers) |  |
| JULY/AUG/SEPT | 3             | 1         | 2             | JULY/AUG/SEPT         | 110                       | 233                     | 148                                          |  |
| OCT/NOV/DEC   | 1             | 0         | 0             | OCT/NOV/DEC           | 65                        | 0                       | 0                                            |  |
| JAN/FEB/MAR   | 4             | 0         | 0             | JAN/FEB/MAR           | 130                       | 0                       | 0                                            |  |
| APR/MAY/JUNE  | 3             | 0         | 0             | APR/MAY/JUNE          | 30                        | 0                       | 0                                            |  |