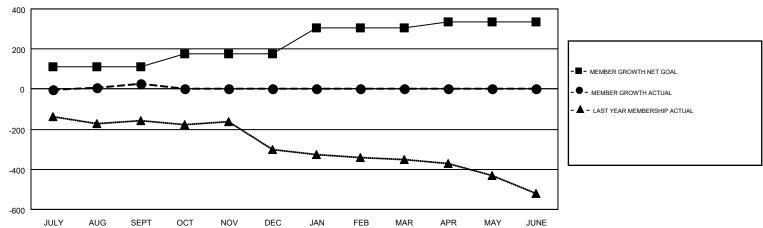

## GOALS AND ACTUAL MEMBERS CUMULATIVE

| DROPPED CLUBS: 2     |     | 61 CLUBS OF 230 ADDED 1 OR MORE<br>NEW MEMBERS | GENDER DISTRIBUTION  MALE 3,064 (56.27%) |                |       |
|----------------------|-----|------------------------------------------------|------------------------------------------|----------------|-------|
| DROPPED MEMBERS      |     |                                                | FEMALE                                   | 2,381 (43.73%) |       |
| DECEASED             | 17  | CLICK HERE FOR CUMULATIVE                      | TOTAL FAMILY UNIT MEMBERS                |                | 1,369 |
| CLUB CANCELLED OTHER | 130 | MEMBERSHIP DATA                                | FAMILY MEMBERS PAYING HALF               |                | 706   |
| TOTAL                | 147 |                                                | DOES                                     |                |       |

## GMT MONTHLY MEMBERSHIP PROGRESS REPORT

Results as of: 9/30/2018

Multiple District 35

GMT: CARLTON LLOYD

LOCATION: FLORIDA

GMT CA 1

|               | Club          | s         |               | Members               |                           |                         |                                              |  |
|---------------|---------------|-----------|---------------|-----------------------|---------------------------|-------------------------|----------------------------------------------|--|
|               | RESULTS FOR   | 2018-2019 |               | RESULTS FOR 2018-2019 |                           |                         |                                              |  |
| QUARTER       | NEW CLUB GOAL | NEW CLUBS | DROPPED CLUBS | QUARTER               | MEMBER GROWTH NET<br>GOAL | MEMBER GROWTH<br>ACTUAL | DROPPED MEMBERS ACTUAL (including transfers) |  |
| JULY/AUG/SEPT | 3             | 1         | 2             | JULY/AUG/SEPT         | 110                       | 233                     | 148                                          |  |
| OCT/NOV/DEC   | 1             | 0         | 0             | OCT/NOV/DEC           | 65                        | 0                       | 0                                            |  |
| JAN/FEB/MAR   | 4             | 0         | 0             | JAN/FEB/MAR           | 130                       | 0                       | 0                                            |  |
| APR/MAY/JUNE  | 3             | 0         | 0             | APR/MAY/JUNE          | 30                        | 0                       | 0                                            |  |